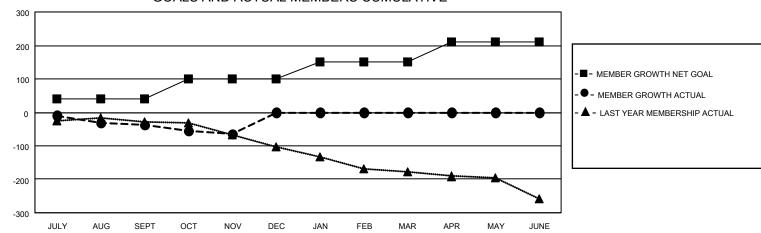

# Results as of: 11/30/2021 **LOCATION: ALBERTA**

DROPPED

MEMBERS ACTUAL (including transfers)

85

65

0

0

|               |               |             |                       | ,           |                           |                         |
|---------------|---------------|-------------|-----------------------|-------------|---------------------------|-------------------------|
| Clubs         |               |             |                       | Members     |                           |                         |
|               | RESULTS FOR   | R 2021-2022 | RESULTS FOR 2021-2022 |             |                           |                         |
| QUARTER       | NEW CLUB GOAL | NEW CLUBS   | DROPPED CLUBS         | QUARTER     | MEMBER GROWTH NET<br>GOAL | MEMBER GROWTH<br>ACTUAL |
| JULY/AUG/SEPT | 0             | 0           | 2                     | JULY/AUG/SE | EPT 40                    | 52                      |
| OCT/NOV/DEC   | 2             | 0           | 0                     | OCT/NOV/DE  | C 60                      | 39                      |
| JAN/FEB/MAR   | 0             | 0           | 0                     | JAN/FEB/MAF | ₹ 50                      | 0                       |
| APR/MAY/JUNE  | 1             | 0           | 0                     | APR/MAY/JUI | NE 60                     | 0                       |

### GOALS AND ACTUAL MEMBERS CUMULATIVE

| DROPPED CLUBS: 2 |                     | 37 CLUBS OF 183 ADDED 1 OR<br>MORE NEW MEMBERS | GENDER DISTRIBUTION               |                |
|------------------|---------------------|------------------------------------------------|-----------------------------------|----------------|
|                  |                     |                                                | MALE                              | 2,473 (69.04%) |
|                  |                     |                                                | FEMALE                            | 1,109 (30.96%) |
| DROPPED MEMBERS  |                     |                                                | NON BINARY                        | 0 (0.00%)      |
| DECEASED         | 27                  |                                                | PREFER NOT TO ANSWER              | 0 (0.00%)      |
| CLUB CANCELLED   | 0                   |                                                | TOTAL FAMILY UNIT MEMBERS         | 586            |
| OTHER            | 123                 | CLICK HERE FOR CUMULATIVE                      | TOTAL FAMILY UNIT MEMBERS         | 300            |
| TOTAL            | 150 MEMBERSHIP DATA |                                                | FAMILY MEMBERS PAYING HAL<br>DUES | F 300          |